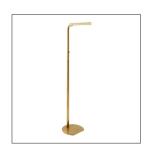

## SADIE FLOOR LAMP

79848 H: 60.5 IN, W: 10.5 IN, D: 15.5 IN Antique Brass Contract Suitable As Is Our Sadie floor lamp makes a sleek illuminator for any space. The streamlined task-style lamp is created in antique-brass steel with a white acrylic diffuser. The LED-integrated lamp is fitted with a pin detail, allowing it to swivel and direct light precisely where you need it.