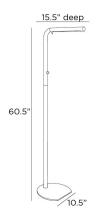

## SADIE FLOOR LAMP

79848 H: 60.5 IN, W: 10.5 IN, D: 15.5 IN Antique Brass Contract Suitable As Is Our Sadie floor lamp makes a sleek illuminator for any space. The streamlined task-style lamp is created in antique-brass steel with a white acrylic diffuser. The LED-integrated lamp is fitted with a pin detail, allowing it to swivel and direct light precisely where you need it.

## APPEARANCE

Material Acrylic, Steel

Finish Antique Brass, White

Top Coat/Sealant true

DIMENSIONS

Base H: 0.25 IN, W: 10.5 IN, D: 10 IN

Foot Print W: 10.5 IN, D: 10 IN

WIRING