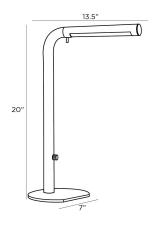

## SADIE LAMP

Our Sadie lamp makes a sleek illuminator for any office space. The streamlined task lamp is created in rich English bronze steel with a white acrylic diffuser. The LED-integrated lamp is fitted with a pin detail, allowing it to swivel and direct light precisely where you need it.

## APPEARANCE

Material Acrylic, Steel

Finish English Bronze, White

Top Coat/Sealant true

DIMENSIONS

Body W: 1.5 IN

Base H: 0.25 IN, W: 7 IN, D: 7 IN

Foot Print W: 7 IN, D: 7 IN