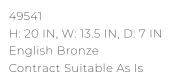

## SADIE LAMP

Our Sadie lamp makes a sleek illuminator for any office space. The streamlined task lamp is created in rich English bronze steel with a white acrylic diffuser. The LED-integrated lamp is fitted with a pin detail, allowing it to swivel and direct light precisely where you need it.

## APPEARANCE

Material Acrylic, Steel

Finish English Bronze, White

Top Coat/Sealant true

DIMENSIONS

Body W: 1.5 IN

Base H: 0.25 IN, W: 7 IN, D: 7 IN

Foot Print W: 7 IN, D: 7 IN