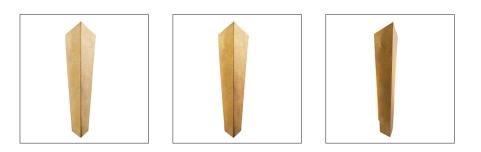

## SALVADORO SCONCE

44797

H: 29 IN, W: 8 IN, D: 4.5 IN Antique Brass Contract Suitable As Is

Our oversized Salvador sconce delivers on first impressions. The imposing torchiere is designed in a classic angular shield shape crafted in aluminum, finished in antique brass. Finish will vary.