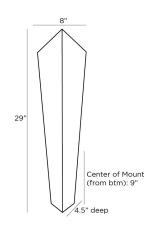

## SALVADORO SCONCE

44797

H: 29 IN, W: 8 IN, D: 4.5 IN Antique Brass Contract Suitable As Is

Our oversized Salvador sconce delivers on first impressions. The imposing torchiere is designed in a classic angular shield shape crafted in aluminum, finished in antique brass. Finish will vary.

#### DIMENSIONS

Center Of Mount From 9 IN Btm Backplate Mount

WIRING

Rating Cord Socket Maximum Watt Voltage

Aluminum Antique Brass true

H: 19.5 IN, W: 5 IN, D: 1 IN H: 19 IN, W: 4.5 IN

Damp 1.5 FT, Clear/Silver, SVT 3, Type B - E12 25 110-120 V