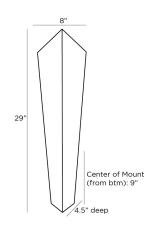

#### 44796

H: 29 IN, W: 8 IN, D: 4.5 IN Textured Matte Charcoal Contract Suitable As Is Our oversized Salvador sconce delivers on first impressions. The imposing torchiere is designed in a classic angular shield shape crafted in aluminum, finished in a textured matte charcoal. Finish will vary.

#### DIMENSIONS

Center Of Mount From 9 IN Btm Backplate H: 19 Mount H: 19

IN

H: 19.5 IN, W: 5 IN, D: 1 IN H: 19 IN, W: 4.5 IN Rating Cord Socket Maximum Watt Voltage

WIRING

Damp 1.5 FT, Clear/Silver, SVT 3, Type B - E12 25 110-120 V