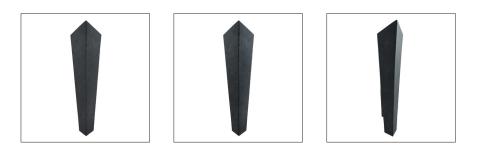

#### 44796

H: 29 IN, W: 8 IN, D: 4.5 IN Textured Matte Charcoal Contract Suitable As Is Our oversized Salvador sconce delivers on first impressions. The imposing torchiere is designed in a classic angular shield shape crafted in aluminum, finished in a textured matte charcoal. Finish will vary.