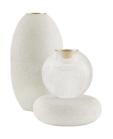

## SARASOTA CANDLEHOLDERS, SET OF 2

9257

Ivory

Contract Suitable As Is

Inspired by the stacked-stone totems often seen lining riverbeds, this pair of taper holders are stunning in their use of materials and asymmetry: the larger, an egg-shaped candlestick carved in an ivory ricestone composite, and its companion, a globular clear crystal that hovers above a ricetone disc, which is lined in felt on the bottom. Ricestone will vary.