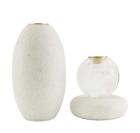

## SARASOTA CANDLEHOLDERS, SET OF 2

9257

Ivory

Contract Suitable As Is

Inspired by the stacked-stone totems often seen lining riverbeds, this pair of taper holders are stunning in their use of materials and asymmetry: the larger, an egg-shaped candlestick carved in an ivory ricestone composite, and its companion, a globular clear crystal that hovers above a ricetone disc, which is lined in felt on the bottom. Ricestone will vary.