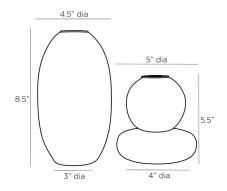

## APPEARANCE

Material Crystal, Ricestone, Steel

Material Type Composite

Finish Antique Brass, Clear, Ivory

Finish Will Vary true Top Coat/Sealant false

DIMENSIONS

Foot Print Small 4.00 IN Foot Print Large Diam- 3.00 IN