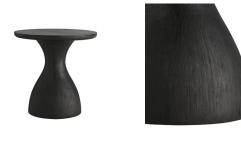

# SCOUT SIDE TABLE

5073

H: 24.5 IN, Dia: 24.00 IN

Soft Black

Contract Recommendations: Adding a lacquer coating provides additional pro-

Inspired by the rounded, gourd-shaped tribal drums found throughout Africa, this side table has a silhouette that is voluptuous and curvy. It's crafted from blackened wood, which is first sandblasted to give it an intense, charred wood finish that you can really see and feel. The top has an added brushed texture that is so unique, and the overall slightly glossy look comes from the final wax coat that's added to give it modern

#### APPEARANCE

Material Mango Wood

Finish Will Vary true Top Coat/Sealant false