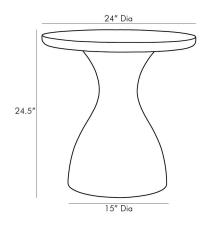

# SCOUT SIDE TABLE

5073

H: 24.5 IN, Dia: 24.00 IN

Soft Black

Contract Recommendations: Adding a lacquer coating provides additional pro-

Inspired by the rounded, gourd-shaped tribal drums found throughout Africa, this side table has a silhouette that is voluptuous and curvy. It's crafted from blackened wood, which is first sandblasted to give it an intense, charred wood finish that you can really see and feel. The top has an added brushed texture that is so unique, and the overall slightly glossy look comes from the final wax coat that's added to give it modern

## DIMENSIONS

Foot Print Dia: 15.00 IN