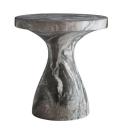

looks to be made completely of stone lift it and you'll discover it's much lighter in weight. Made from lightweight concrete its marble-like façade is made in a process calledhydrographics. Since the process is done individually each piece will have a look that varies slightly in veining and color scale.

Tricky like trompe l'oeil this stunning table has a secret—though it