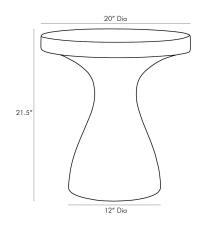

## SERAFINA LARGE ACCENT TABLE

5583 H: 21.5 IN, Dia: 20.00 IN Verde Contract Suitable As Is

APPEARANCE

Material Concrete

Finish Verde Faux Marble

Finish Will Vary true Top Coat/Sealant false

DIMENSIONS

Foot Print Dia: 12.00 IN