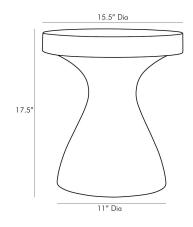

## SERAFINA SMALL ACCENT TABLE

color scale.

5585 H: 17.5 IN, Dia: 15.50 IN Sahara Contract Suitable As Is

APPEARANCE

Material Concrete

Finish Sahara Faux Marble

Finish Will Vary true Top Coat/Sealant false

DIMENSIONS

Foot Print Dia: 11.00 IN

SHIPPING

Shipping Requirements TruckShip Product Weight 39 LBS Gross Weight 1 43.7 LBS

Tricky like trompe l'oeil this stunning table has a secret—though it

is made in a process calledhydrographics. Since the process is done individually each piece will have a look that varies slightly in veining and