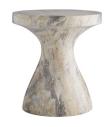

## SERAFINA SMALL ACCENT TABLE

color scale.

5585 H: 17.5 IN, Dia: 15.50 IN Sahara Contract Suitable As Is

APPEARANCE

Material Concrete

Finish Sahara Faux Marble

Finish Will Vary true Top Coat/Sealant false

DIMENSIONS

Foot Print Dia: 11.00 IN

SHIPPING

Shipping Requirements TruckShip Product Weight 39 LBS Gross Weight 1 43.7 LBS

Tricky like trompe l'oeil this stunning table has a secret—though it

is made in a process calledhydrographics. Since the process is done individually each piece will have a look that varies slightly in veining and

looks to be made completely of stone lift it and you'll discover it's much

lighter in weight. Made from lightweight concrete its marble-like façade

Shipping Box 1 H: 22.5 IN, L: 20.8 IN, W: 20.4 IN

CONTRACT