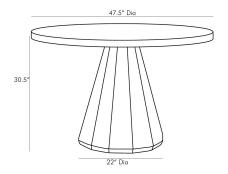

## SEREN DINING TABLE

5548 H: 30.5 IN, Dia: 47.50 IN Dark Gray Contract Suitable As Is The collaboration of geometry, stone and gray finished wood creates an ultra-modern look. The tabletop is made of lava stone, an alternative to concrete that is lighter in weight. Featuring a lightly embossed texture and deep, geometric etchings aro und the rim, the top is finished in dark ash. The faceted base has grain textures, accentuated due to a sandblasted finishing process that has over 500 years of history. Built for

#### Acacia Wood, Lava Stone Dark Gray true

DIMENSIONS Foot Print

Dia: 22.00 IN