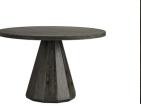

## SEREN DINING TABLE

5548 H: 30.5 IN, Dia: 47.50 IN Dark Gray Contract Suitable As Is The collaboration of geometry, stone and gray finished wood creates an ultra-modern look. The tabletop is made of lava stone, an alternative to concrete that is lighter in weight. Featuring a lightly embossed texture and deep, geometric etchings aro und the rim, the top is finished in dark ash. The faceted base has grain textures, accentuated due to a sandblasted finishing process that has over 500 years of history. Built for