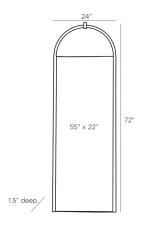

# SHEVLIN FLOOR MIRROR

6942 H: 72 IN, W: 24 IN, D: 1.5 IN Graphite Contract Suitable As Is The Shelvin floor mirror unites graceful lines with handsome finishes. The mirror is designed with an arched graphite leather and blackened bronze steel frame with an antique brass accent on top, reminiscent of a delicate arbor, which creates a relief for the mirror set inside. The mirror is fitted with a security cleat for hanging vertically. Leather may vary.

## APPEARANCE

Material Brass, Leather, Mirror, Steel Finish Antique Brass, Blackened Bronze,

Graphite, Plain

Finish Will Vary true Top Coat/Sealant false

**DIMENSIONS** 

Mirror Size H: 59 IN, W: 22 IN