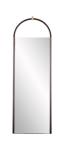

# SHEVLIN FLOOR MIRROR

6942 H: 72 IN, W: 24 IN, D: 1.5 IN Graphite Contract Suitable As Is The Shelvin floor mirror unites graceful lines with handsome finishes. The mirror is designed with an arched graphite leather and blackened bronze steel frame with an antique brass accent on top, reminiscent of a delicate arbor, which creates a relief for the mirror set inside. The mirror is fitted with a security cleat for hanging vertically. Leather may vary.

## APPEARANCE

Material Brass, Leather, Mirror, Steel Finish Antique Brass, Blackened Bronze,

Graphite, Plain

Finish Will Vary true Top Coat/Sealant false

**DIMENSIONS** 

Mirror Size H: 59 IN, W: 22 IN