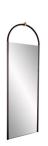

# SHEVLIN FLOOR MIRROR

6942 H: 72 IN, W: 24 IN, D: 1.5 IN Graphite Contract Suitable As Is The Shelvin floor mirror unites graceful lines with handsome finishes. The mirror is designed with an arched graphite leather and blackened bronze steel frame with an antique brass accent on top, reminiscent of a delicate arbor, which creates a relief for the mirror set inside. The mirror is fitted with a security cleat for hanging vertically. Leather may vary.

## APPEARANCE

Material Brass, Leather, Mirror, Steel Finish Antique Brass, Blackened Bronze,

Graphite, Plain

Finish Will Vary true Top Coat/Sealant false

**DIMENSIONS** 

Mirror Size H: 59 IN, W: 22 IN