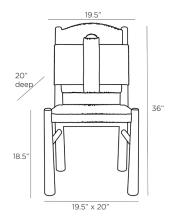

## SOLANGE DINING CHAIR

5775

H: 36 IN, W: 19.5 IN, D: 20 IN

Tobacco Wash

Contract Recommendations: Adding a lacquer coating provides additional pro-

The Solange dining chair is rendered in playful shapes and artisanal materials. The clever chair, created in sable finished mango wood and woven, tobacco-washed paper cord, features a carved opening at the top of the frame for easy carriage from room to room. Finish will vary.

## **APPEARANCE**

Material Paper Cord, Wood

Material Type Mango

Finish Sable, Tobacco Wash

Finish Will Vary true Top Coat/Sealant false

DIMENSIONS

Foot Print W: 19.5 IN, D: 20 IN

Leg Height 16.5 IN Seat Back Height 19 IN

Seat W: 18 IN, D: 17 IN

Seat Height 18.5 IN

Seat W: 18 IN, D: 17 IN