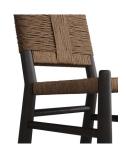

## SOLANGE DINING CHAIR

5775

H: 36 IN, W: 19.5 IN, D: 20 IN

Tobacco Wash

Contract Recommendations: Adding a lacquer coating provides additional pro-

The Solange dining chair is rendered in playful shapes and artisanal materials. The clever chair, created in sable finished mango wood and woven, tobacco-washed paper cord, features a carved opening at the top of the frame for easy carriage from room to room. Finish will vary.

## **APPEARANCE**

Material Paper Cord, Wood

Material Type Mango

Finish Sable, Tobacco Wash

Finish Will Vary true Top Coat/Sealant false

DIMENSIONS

Foot Print W: 19.5 IN, D: 20 IN

Leg Height 16.5 IN Seat Back Height 19 IN