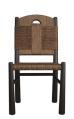

## SOLANGE DINING CHAIR

5775

H: 36 IN, W: 19.5 IN, D: 20 IN

Tobacco Wash

Contract Recommendations: Adding a lacquer coating provides additional pro-

The Solange dining chair is rendered in playful shapes and artisanal materials. The clever chair, created in sable finished mango wood and woven, tobacco-washed paper cord, features a carved opening at the top of the frame for easy carriage from room to room. Finish will vary.

## **APPEARANCE**

Material Paper Cord, Wood

Material Type Mango

Finish Sable, Tobacco Wash

Finish Will Vary true Top Coat/Sealant false

DIMENSIONS

Foot Print W: 19.5 IN, D: 20 IN

Leg Height 16.5 IN Seat Back Height 19 IN