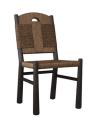

## SOLANGE DINING CHAIR

5775

H: 36 IN, W: 19.5 IN, D: 20 IN

Tobacco Wash

Contract Recommendations: Adding a lacquer coating provides additional pro-

The Solange dining chair is rendered in playful shapes and artisanal materials. The clever chair, created in sable finished mango wood and woven, tobacco-washed paper cord, features a carved opening at the top of the frame for easy carriage from room to room. Finish will vary.

## **APPEARANCE**

Material Paper Cord, Wood

Material Type Mango

Finish Sable, Tobacco Wash

Finish Will Vary true Top Coat/Sealant false

DIMENSIONS

Foot Print W: 19.5 IN, D: 20 IN

Leg Height 16.5 IN Seat Back Height 19 IN