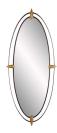

## SPADENA MIRROR

The Spadena mirror takes any room in a stylish direction. The mirror's double frame is constructed of natural, powder-coated iron, with contrasting antique brass accents made from aluminum that connect the two pieces. Can be hung vertically or horizontally, and is fitted with a security cleat for hanging.

#### APPEARANCE

Aluminum, Iron, Mirror Material Material Type Powder Coated

Finish Antique Brass, Natural Iron, Plain

Top Coat/Sealant

false