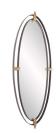

## SPADENA MIRROR

The Spadena mirror takes any room in a stylish direction. The mirror's double frame is constructed of natural, powder-coated iron, with contrasting antique brass accents made from aluminum that connect the two pieces. Can be hung vertically or horizontally, and is fitted with a security cleat for hanging.

#### APPEARANCE

Aluminum, Iron, Mirror Material Material Type Powder Coated

Finish Antique Brass, Natural Iron, Plain

Top Coat/Sealant

false