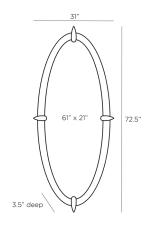

## DIMENSIONS

Mirror Size H: 61 IN, W: 21 IN

### CONTRACT

Contract Suitable true