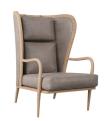

# STASSI WING CHAIR

The classic wingback style is reimagined in carbon leather upholstery and smoke oak wood detail. This modernized version is rendered in broad, yet graceful, proportions, making a statement as a single chair or doubly impactful as a pair. Leather will vary.

# <u>APPEARANCE</u>

Material Leather, Wood

Material Type Oak

Finish Carbon, Smoke

Finish Will Vary true Top Coat/Sealant false