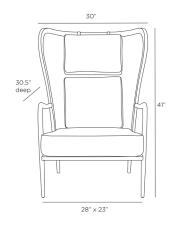

#### DIMENSIONS

Arm H: 22 IN, W: 1.5 IN, D: 16 IN

Foot Print W: 28 IN, D: 23 IN

Leg Height 8 IN

Seat W: 24 IN, D: 26 IN

Yardage To Reupholster 5.5