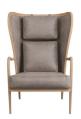

# STASSI WING CHAIR

The classic wingback style is reimagined in carbon leather upholstery and smoke oak wood detail. This modernized version is rendered in broad, yet graceful, proportions, making a statement as a single chair or doubly impactful as a pair. Leather will vary.

# <u>APPEARANCE</u>

Material Leather, Wood

Material Type Oak

Finish Carbon, Smoke

Finish Will Vary true Top Coat/Sealant false