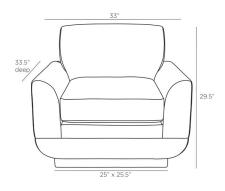

# STILES LOUNGE CHAIR FLINT VELVET

8177 H: 29.5 IN, W: 33 IN, D: 33.5 IN

Flint Velvet
Contract Suitable As Is

The Flint lounge chair recalls the geometry of the Art Deco style and the robust proportions often seen in '70s design. With a deep, wide seat cushion, this low-profile, flint velvet lounge chair is the ideal companion for large spaces.

### DIMENSIONS

Arm H: 20 IN, W: 6.5 IN, D: 33.5 IN

Foot Print W: 25 IN, D: 25.5 IN

Seat Back Height 14 IN

Seat W: 19.5 IN, D: 22 IN

Seat Height 18.5 IN

Seat W: 19.5 IN, D: 22 IN

Yardage To Reupholster 5