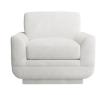

# STILES LOUNGE CHAIR FLINT VELVET

8177 H: 29.5 IN, W: 33 IN, D: 33.5 IN

Flint Velvet
Contract Suitable As Is

The Flint lounge chair recalls the geometry of the Art Deco style and the robust proportions often seen in '70s design. With a deep, wide seat cushion, this low-profile, flint velvet lounge chair is the ideal companion for large spaces.

#### APPEARANCE

Material Velvet
Finish Flint
Top Coat/Sealant false