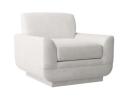

# STILES LOUNGE CHAIR FLINT VELVET

8177 H: 29.5 IN, W: 33 IN, D: 33.5 IN

Flint Velvet
Contract Suitable As Is

The Flint lounge chair recalls the geometry of the Art Deco style and the robust proportions often seen in '70s design. With a deep, wide seat cushion, this low-profile, flint velvet lounge chair is the ideal companion for large spaces.

#### APPEARANCE

Material Velvet
Finish Flint
Top Coat/Sealant false