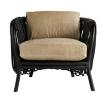

#### 5590

H: 30 IN, W: 34 IN, D: 32 IN Oyster Leather, Black Contract Recommendations: Adding a lacquer coating provides additional proAll of the incredible qualities of rattan are prevalent in this handsome chair. The core is made by using bent rattan poles formed into a comfortable curvature that hugs you while you're sitting. Thick square-cut strips of rattan are looped tocreate the intricate overlapping pattern that wraps the entire frame. Its organic aesthetic is modernized in a deep black finish. Oyster leather cushions add a level of luxury.

## <u>APPEARANCE</u>

Material Leather, Rattan Finish Black, Oyster

Finish Will Vary true Top Coat/Sealant false