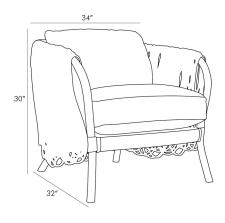

#### 5590

H: 30 IN, W: 34 IN, D: 32 IN Oyster Leather, Black Contract Recommendations: Adding a lacquer coating provides additional proAll of the incredible qualities of rattan are prevalent in this handsome chair. The core is made by using bent rattan poles formed into a comfortable curvature that hugs you while you're sitting. Thick square-cut strips of rattan are looped tocreate the intricate overlapping pattern that wraps the entire frame. Its organic aesthetic is modernized in a deep black finish. Oyster leather cushions add a level of luxury.

### DIMENSIONS

Foot Print W: 34 IN, D: 32 IN

Yardage To Reupholster 4.5

Seat W: 26 IN, D: 24 IN

Seat Height 21 IN Seat Cushion Thickness 5 IN

Seat W: 26 IN, D: 24 IN