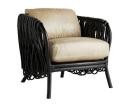

#### 5590

H: 30 IN, W: 34 IN, D: 32 IN Oyster Leather, Black Contract Recommendations: Adding a lacquer coating provides additional proAll of the incredible qualities of rattan are prevalent in this handsome chair. The core is made by using bent rattan poles formed into a comfortable curvature that hugs you while you're sitting. Thick square-cut strips of rattan are looped tocreate the intricate overlapping pattern that wraps the entire frame. Its organic aesthetic is modernized in a deep black finish. Oyster leather cushions add a level of luxury.

## <u>APPEARANCE</u>

Material Leather, Rattan Finish Black, Oyster

Finish Will Vary true Top Coat/Sealant false