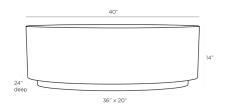

#### 6968

H: 14 IN, W: 40 IN, D: 24 IN Antique Brass

Contract Recommendations: Adding a lacquer coating provides additional pro-

This small-scale drum table offers impact and bold simplicity. Our oval Suki coffee table, constructed in antique-brass iron, rests on a bronze-finished iron plinth. A bold addition to any living area.

#### APPEARANCE

Material Iro

Finish Antique Brass, Bronze

Top Coat/Sealant true

DIMENSIONS

Foot Print W: 36 IN, D: 20 IN