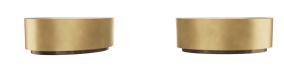

#### 6968

H: 14 IN, W: 40 IN, D: 24 IN Antique Brass

Contract Recommendations: Adding a lacquer coating provides additional pro-

This small-scale drum table offers impact and bold simplicity. Our oval Suki coffee table, constructed in antique-brass iron, rests on a bronze-finished iron plinth. A bold addition to any living area.