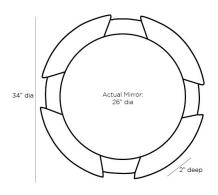

# TANJA MIRROR

WMI17 Dia: 34.00 IN, D: 2 IN Ebony

Contract Suitable As Is

A modern take on tramp art, the ebony mango wood Tanja mirror is a celebration of texture and craftsmanship. The artisanal accent piece is created with a round frame of hand-etched wood with a recess of carved pyramidal shapes. The mirror is fitted with a cleat for hanging. Finish will vary.

#### APPEARANCE

Material Mango Wood, Mirror

Material Type Etched
Finish Plain
Finish Will Vary true
Top Coat/Sealant false

DIMENSIONS

Mirror Size Dia: 26.00 IN