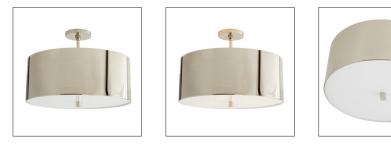

# TARBELL SEMI-FLUSH

A straightforward examination of the basic principles of design takes place with this semi-flush pendant. A sleek steel shade in a polished nickel finish frames this 3-light fixture, which features an acrylic diffuser that is suspended from within. The balance and contrast of materials delivers a fundamental visual aesthetic that transcends time and style. Also available in antique brass (49266), heritage brass (49267) and bronze