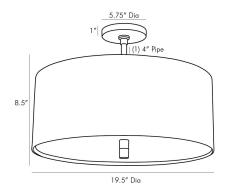

# TARBELL SEMI-FLUSH

A straightforward examination of the basic principles of design takes place with this semi-flush pendant. A sleek steel shade in a polished nickel finish frames this 3-light fixture, which features an acrylic diffuser that is suspended from within. The balance and contrast of materials delivers a fundamental visual aesthetic that transcends time and style. Also available in antique brass (49266), heritage brass (49267) and bronze

#### WIRING

Rating Cord Socket Maximum Watt Voltage

true 14.5 IN

Frosted, Polished Nickel

14.5 IN

Acrylic, Steel

H: 1 IN, Dia: 5.75 IN

Damp 1 FT, Black/White, SVT 3, Type B=-E12 Other 40 110-120 V