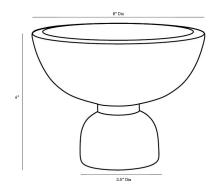

## TATE CONTAINER

9631 H: 6 IN, W: 8 IN, D: 8 IN White Marble Contract Suitable As Is Mixed materials get a lesson in simple geometrics with this concave-shaped container. Smooth white marble creates a bowl-shaped form that is showcased on a white marble platform and accented by a thin antique brass belt. Elevates a space instantly, whether in use as a snack bowl or a catchall container. Food safe. Marble may vary.

#### <u>APPEARANCE</u>

Material Marble, Steel

Finish Antique Brass, White

Finish Will Vary true Top Coat/Sealant true

DIMENSIONS

Foot Print Dia: 3.50 IN