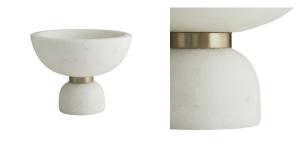

## TATE CONTAINER

9631 H: 6 IN, W: 8 IN, D: 8 IN White Marble Contract Suitable As Is Mixed materials get a lesson in simple geometrics with this concave-shaped container. Smooth white marble creates a bowl-shaped form that is showcased on a white marble platform and accented by a thin antique brass belt. Elevates a space instantly, whether in use as a snack bowl or a catchall container. Food safe. Marble may vary.

#### <u>APPEARANCE</u>

Material Marble, Steel

Finish Antique Brass, White

Finish Will Vary true Top Coat/Sealant true

DIMENSIONS

Foot Print Dia: 3.50 IN