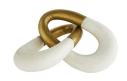

## TERRA SCULPTURE

6840 H: 2 IN, W: 13 IN, D: 5 IN White Contract Suitable As Is Fine art defined. Our Terra Sculpture features a handcarved white marble and antique brass clad form in an interlocking design. This unique and artistic multi-dimensional and mixed material sculpture is a work of art for an entryway console or etagere. Marble and clad may vary.

#### APPEARANCE

Material Brass Sheet, Marble Finish Gold, White

Finish Will Vary true
Top Coat/Sealant false