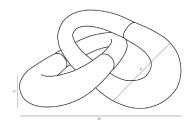

## TERRA SCULPTURE

6840 H: 2 IN, W: 13 IN, D: 5 IN White Contract Suitable As Is Fine art defined. Our Terra Sculpture features a handcarved white marble and antique brass clad form in an interlocking design. This unique and artistic multi-dimensional and mixed material sculpture is a work of art for an entryway console or etagere. Marble and clad may vary.