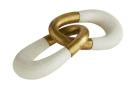

## TERRA SCULPTURE

6840 H: 2 IN, W: 13 IN, D: 5 IN White Contract Suitable As Is Fine art defined. Our Terra Sculpture features a handcarved white marble and antique brass clad form in an interlocking design. This unique and artistic multi-dimensional and mixed material sculpture is a work of art for an entryway console or etagere. Marble and clad may vary.

#### APPEARANCE

Material Brass Sheet, Marble Finish Gold, White

Finish Will Vary true
Top Coat/Sealant false