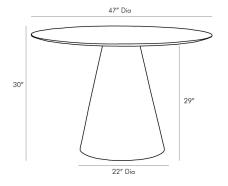

#### APPEARANCE

Material Finish Finish Will Vary Top Coat/Sealant Marble, Wood Gray Nimbus true false Traditional design and mixed materials compose the clean-lined silhouette of our Theodore Dining Table. A round, gray solid marble top is fashioned to a tapered wood base that has been sandblasted in an ebony finish. The beveled edge of the marble top adds depth and dimension, while the dark stain of the finish accentuates the wood's natural textures. The natural composition and its height makes it a modern dining