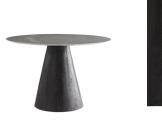

#### APPEARANCE

Material Finish Finish Will Vary Top Coat/Sealant Marble, Wood Gray Nimbus true false Traditional design and mixed materials compose the clean-lined silhouette of our Theodore Dining Table. A round, gray solid marble top is fashioned to a tapered wood base that has been sandblasted in an ebony finish. The beveled edge of the marble top adds depth and dimension, while the dark stain of the finish accentuates the wood's natural textures. The natural composition and its height makes it a modern dining