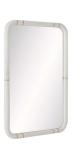

## TREVINO MIRROR

Exuding a modern elegance, the Trevino is created in a glistening ivory ricestone composite with antique brass steel inlays that wrap around the mirror's bullnose edge. The piece can be hung vertically or horizontally and is fitted with a security cleat. Finish will vary.

### APPEARANCE

MaterialMirror, Ricestone, SteelMaterial TypeComposite, InlayFinishAntique Brass, Plain

Finish Will Vary true Top Coat/Sealant false

### DIMENSIONS

Mirror Size H: 36.5 IN, W: 22 IN