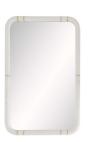

## TREVINO MIRROR

Exuding a modern elegance, the Trevino is created in a glistening ivory ricestone composite with antique brass steel inlays that wrap around the mirror's bullnose edge. The piece can be hung vertically or horizontally and is fitted with a security cleat. Finish will vary.

### APPEARANCE

MaterialMirror, Ricestone, SteelMaterial TypeComposite, InlayFinishAntique Brass, Plain

Finish Will Vary true Top Coat/Sealant false

### DIMENSIONS

Mirror Size H: 36.5 IN, W: 22 IN