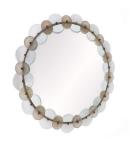

## TRIXIE MIRROR

WM105

Dia: 39.50 IN, D: 3 IN

Clear

Contract Suitable As Is

A modern take on Art Deco, the Trixie wall mirror is composed of a series of handcrafted glass discs on a circular antique brass iron frame. The dramatic piece was designed as a layered collage of hammered clear glass and smoke etched glass finishes to create lustrous dimension. The mirror is fitted with a cleat for hanging. Finishes will vary.

#### APPEARANCE

Material Glass, Iron, Mirror Material Type Etched, Hammered

Finish Antique Brass, Plain, Smoke

Finish Will Vary true
Top Coat/Sealant false