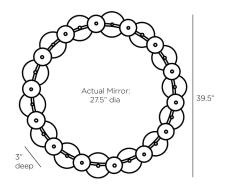

## TRIXIE MIRROR

WM105

Dia: 39.50 IN, D: 3 IN

Clear

Contract Suitable As Is

A modern take on Art Deco, the Trixie wall mirror is composed of a series of handcrafted glass discs on a circular antique brass iron frame. The dramatic piece was designed as a layered collage of hammered clear glass and smoke etched glass finishes to create lustrous dimension. The mirror is fitted with a cleat for hanging. Finishes will vary.

#### DIMENSIONS

Mirror Size Dia: 27.50 IN