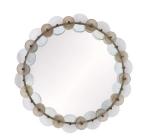

## TRIXIE MIRROR

WM105

Dia: 39.50 IN, D: 3 IN

Clear

Contract Suitable As Is

A modern take on Art Deco, the Trixie wall mirror is composed of a series of handcrafted glass discs on a circular antique brass iron frame. The dramatic piece was designed as a layered collage of hammered clear glass and smoke etched glass finishes to create lustrous dimension. The mirror is fitted with a cleat for hanging. Finishes will vary.

#### APPEARANCE

Material Glass, Iron, Mirror Material Type Etched, Hammered

Finish Antique Brass, Plain, Smoke

Finish Will Vary true
Top Coat/Sealant false