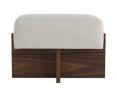

# TUCK OTTOMAN BONE LINEN

RAY BOOTH

DB8002 H: 16 IN, W: 25 IN, D: 15 IN Bone Linen Contract Suitable As Is The Tuck Ottoman by Ray Booth features a classic push/pull in its warm modern jacobean walnut base and plush bone linen seat. The design transcends trend timeless in form and function. Great paired together at the foot of a bed or used as a stool to kick up your feet.