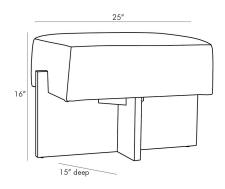

# TUCK OTTOMAN BONE LINEN

RAY BOOTH

DB8002 H: 16 IN, W: 25 IN, D: 15 IN Bone Linen Contract Suitable As Is The Tuck Ottoman by Ray Booth features a classic push/pull in its warm modern jacobean walnut base and plush bone linen seat. The design transcends trend timeless in form and function. Great paired together at the foot of a bed or used as a stool to kick up your feet.