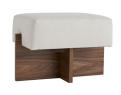

# TUCK OTTOMAN BONE LINEN

RAY BOOTH

DB8002 H: 16 IN, W: 25 IN, D: 15 IN Bone Linen Contract Suitable As Is The Tuck Ottoman by Ray Booth features a classic push/pull in its warm modern jacobean walnut base and plush bone linen seat. The design transcends trend timeless in form and function. Great paired together at the foot of a bed or used as a stool to kick up your feet.