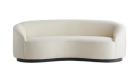

# TURNER SMALL SOFA MUSLIN

# DIMENSIONS

Arm H: 20 IN Yardage To Reupholster 8 Leg Height 3 IN

Seat W: 66 IN, D: 25 IN

Seat Height 17 IN

Seat W: 66 IN, D: 25 IN

This handsome devil is just like our popular Turner Sofa, built a little smaller for a studio, loft or inviting formal space. The blend of elegant lines and soft hue are all glamour, appealing to style makers who appreciate bold design. The entire silhouette is one long, sexy curve. Covered in muslin, allowing you to slipcover or upholster in the fabric of your choice. Also comes in mist velvet (8095) and fawn chenille (8096).