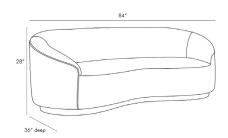

### 8097

H: 28 IN, W: 84 IN, D: 36 IN

Muslin

Contract Recommendations: Not for use in high traffic/public spaces

APPEARANCE

Material Muslin, Wood Finish Grey Ash Top Coat/Sealant false

# DIMENSIONS

Arm H: 20 IN Yardage To Reupholster 8 Leg Height 3 IN

Seat W: 66 IN, D: 25 IN

Seat Height 17 IN

Seat W: 66 IN, D: 25 IN

This handsome devil is just like our popular Turner Sofa, built a little smaller for a studio, loft or inviting formal space. The blend of elegant lines and soft hue are all glamour, appealing to style makers who appreciate bold design. The entire silhouette is one long, sexy curve. Covered in muslin, allowing you to slipcover or upholster in the fabric of your choice. Also comes in mist velvet (8095) and fawn chenille (8096).