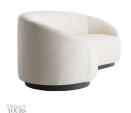

# TURNER SMALL SOFA MUSLIN

# DIMENSIONS

Arm H: 20 IN Yardage To Reupholster 8 Leg Height 3 IN

Seat W: 66 IN, D: 25 IN

Seat Height 17 IN

Seat W: 66 IN, D: 25 IN

This handsome devil is just like our popular Turner Sofa, built a little smaller for a studio, loft or inviting formal space. The blend of elegant lines and soft hue are all glamour, appealing to style makers who appreciate bold design. The entire silhouette is one long, sexy curve. Covered in muslin, allowing you to slipcover or upholster in the fabric of your choice. Also comes in mist velvet (8095) and fawn chenille (8096).