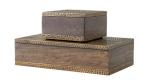

# TURNEY BOXES, SET OF 2

ARI03

Dark Walnut Contract Suitable As Is Equal parts style and function, the decorative Turney boxes make handsome storage accessories. With an unmistakable midcentury sensibility, the boxes are crafted in walnut stained mango wood with a stippled, antique brass-clad plate ornamenting the top of each catchall. Finish will vary.

#### APPEARANCE

MaterialBrass, WoodMaterial TypeClad, MangoFinishAntique Brass

Finish Will Vary true Top Coat/Sealant false