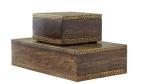

# TURNEY BOXES, SET OF 2

ARI03

Dark Walnut Contract Suitable As Is Equal parts style and function, the decorative Turney boxes make handsome storage accessories. With an unmistakable midcentury sensibility, the boxes are crafted in walnut stained mango wood with a stippled, antique brass-clad plate ornamenting the top of each catchall. Finish will vary.

#### APPEARANCE

MaterialBrass, WoodMaterial TypeClad, MangoFinishAntique Brass

Finish Will Vary true Top Coat/Sealant false