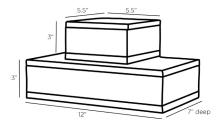

### DIMENSIONS

Foot Print Large W: 11 IN, D: 6.5 IN Foot Print Small W: 5 IN, D: 5 IN