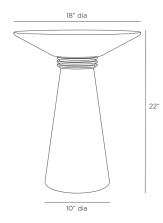

# TUTT END TABLE

Designed in an hourglass silhouette, the Tutt end table possesses a modern and minimalist sensibility. The sculptural accent table is crafted in whitewashed mango wood with a radial-edge top. Textured blackened iron wraps the cinched waist creating elegant contrast. Finish will vary.

#### DIMENSIONS

Foot Print Dia: 10.00 IN