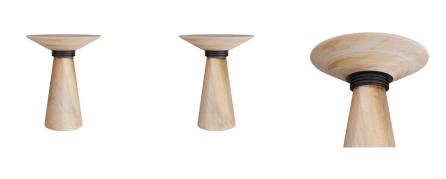

# TUTT END TABLE

Designed in an hourglass silhouette, the Tutt end table possesses a modern and minimalist sensibility. The sculptural accent table is crafted in whitewashed mango wood with a radial-edge top. Textured blackened iron wraps the cinched waist creating elegant contrast. Finish will vary.

### APPEARANCE

Material Iron, Wood
Material Type Mango
Finish Blackened Iron

Finish Will Vary true Top Coat/Sealant false