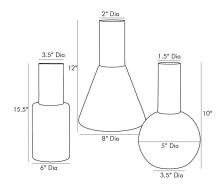

## UNION VASES, SET OF 3

6784

Smoke Luster Contract Suitable As Is The mixture of simple geometric forms create a dynamic visual element with this set of beaker-style vases. Modern in form, smoke luster glass with antique brass necks unite to create each individually shaped piece. These watertight vases are a sophisticated way to showcase beautiful blooms. Out of fresh flowers? This set looks just as stunning as an accent for a console or desk. finish will vary.