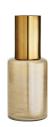

## UNION VASES, SET OF 3

6784

Smoke Luster Contract Suitable As Is The mixture of simple geometric forms create a dynamic visual element with this set of beaker-style vases. Modern in form, smoke luster glass with antique brass necks unite to create each individually shaped piece. These watertight vases are a sophisticated way to showcase beautiful blooms. Out of fresh flowers? This set looks just as stunning as an accent for a console or desk. finish will vary.