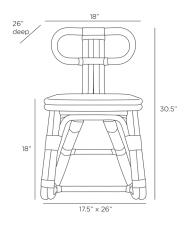

## URBANA DINING CHAIR

H: 30.5 IN, W: 18 IN, D: 26 IN

Black

Contract Recommendations: Not for use

Our sinuous Urbana chair looks beautiful from every angle and makes

a striking lineup at a dining table. The sculptural, sled-leg side chair is created in glossy black rattan pole, with rattan wrapping the seat back and legs. Finish will vary. in high traffic/public spaces

#### DIMENSIONS

Foot Print W: 17.5 IN, D: 26 IN Seat Back H: 13.5 IN, W: 18, D: 2.5 Seat W: 17.5 IN, D: 17.5 IN

Seat Height 18 IN

Seat W: 17.5 IN, D: 17.5 IN