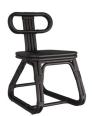

## URBANA DINING CHAIR

H: 30.5 IN, W: 18 IN, D: 26 IN

Black

Contract Recommendations: Not for use

Our sinuous Urbana chair looks beautiful from every angle and makes

a striking lineup at a dining table. The sculptural, sled-leg side chair is created in glossy black rattan pole, with rattan wrapping the seat back and legs. Finish will vary. in high traffic/public spaces