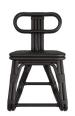

## URBANA DINING CHAIR

H: 30.5 IN, W: 18 IN, D: 26 IN

Black

Contract Recommendations: Not for use

Our sinuous Urbana chair looks beautiful from every angle and makes

a striking lineup at a dining table. The sculptural, sled-leg side chair is created in glossy black rattan pole, with rattan wrapping the seat back and legs. Finish will vary. in high traffic/public spaces