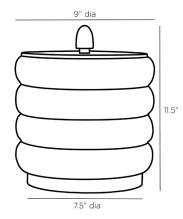

## <u>APPEARANCE</u>

Material Brass, Leather, Marble Material Type Channeled

Finish Antique Brass, White

Top Coat/Sealant false

DIMENSIONS

Foot Print Dia: 7.50 IN

### ADDITIONAL INFO

Features Food Safe, Water Tight

Additional Notes Bucket Opening Diameter : 7.5"Liner: H: 5.5" X DIA: 7"Tongs: L: 7" X W: 2"Lid:

Dia: 8"Hardware: H: 2" X DIA: 1.5"