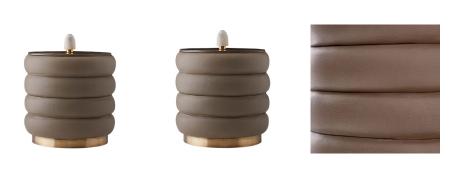

# VALEN ICE BUCKET

We introduce a luxe take on the traditional ice bucket. The Valen is imagined in channeled dove leather and adorned with antique brass, which forms the lid and plinth. The receptacle is further embellished with a white marble finial. The striking bar companion features a stainless-steel liner, making it watertight, and comes with matching leather and stainless tongs. Finishes will vary.

## <u>APPEARANCE</u>

Material Brass, Leather, Marble Material Type Channeled

Finish Antique Brass, White

Top Coat/Sealant false

DIMENSIONS

Foot Print Dia: 7.50 IN