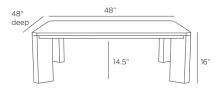

## DIMENSIONS

Foot Print Leg Table Top W: 48 IN, D: 48 IN H: 14.5 IN H: 1.5 IN, W: 48 IN, D: 48 IN