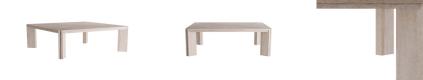

# VANCOUVER COCKTAIL TABLE

FCS02 H: 16 IN, W: 48 IN, D: 48 IN Smoke Contract Suitable As Is Our Vancouver cocktail table is both graphic and elegant, existing harmoniously in traditional and contemporary environments alike. The piece is crafted in smoke oak veneer in a radial pattern, with angled, planer legs that follow the surface's design. Antique brass iron inlays highlight the table's strong geometry. Finish will vary.

### APPEARANCE

Material Finish Finish Will Vary Top Coat/Sealant Iron, Oak Veneer Antique Brass true true