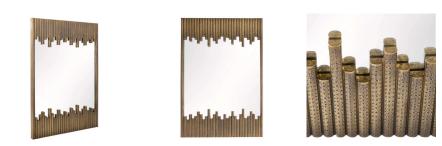

## VIDALIA MIRROR

WMI18 H: 45 IN, W: 31 IN, D: 2.5 IN Antique Brass Contract Suitable As Is Inspired by the pipe organ, the rectangular Vidalia mirror is fashioned with staggered channels of textured antique brass clad. Hung vertically or horizontally, the mirror exemplifies modern luxury. Fitted with a cleat for hanging. Finish will vary.