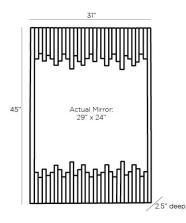

## VIDALIA MIRROR

WMI18 H: 45 IN, W: 31 IN, D: 2.5 IN Antique Brass Contract Suitable As Is Inspired by the pipe organ, the rectangular Vidalia mirror is fashioned with staggered channels of textured antique brass clad. Hung vertically or horizontally, the mirror exemplifies modern luxury. Fitted with a cleat for hanging. Finish will vary.

#### Brass, Mirror Clad Plain true

false

DIMENSIONS Mirror Size

H: 29 IN, W: 24 IN

SHIPPING

| Shipping Requirements | TruckS   |
|-----------------------|----------|
| Product Weight        | 26 LBS   |
| Gross Weight 1        | 66.22 L  |
| Shipping Box 1        | H: 35 II |