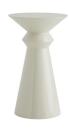

## VLAD SIDE TABLE

<u>APPEARANCE</u>

Material Fiberglass
Top Coat/Sealant false

DIMENSIONS

Foot Print Dia: 9.50 IN

Our Vlad Side Table puts forth the best of contemporary and modern ivory lacquer design. The smooth round top is complemented by the stark but curved lines that compose the pedestal-style base. Sculptural in form and functional by design, this piece works just as well as a striking sofa companion as it does an architectural accent all on its own. The versatile color allows this side table to perform in various décor styles.