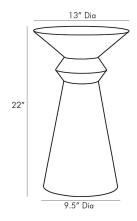

## VLAD SIDE TABLE

<u>APPEARANCE</u>

Material Fiberglass
Top Coat/Sealant false

DIMENSIONS

Foot Print Dia: 9.50 IN

Our Vlad Side Table puts forth the best of contemporary and modern ivory lacquer design. The smooth round top is complemented by the stark but curved lines that compose the pedestal-style base. Sculptural in form and functional by design, this piece works just as well as a striking sofa companion as it does an architectural accent all on its own. The versatile color allows this side table to perform in various décor styles.