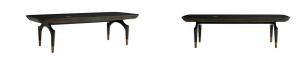

## WAGNER COCKTAIL TABLE

5369 H: 16 IN, W: 58 IN, D: 26 IN Umber Contract Suitable As Is Refined and rustic elements are showcased through the mixture of materials that compose this stately cocktail table. A solid oak frame in an umber finish is accented with a simple antique brass inlay that delivers a refined element to its rustic form. Sharply angled legs lend a dramatic juxtaposition to the sprawling rectangular top. This well-formed piece delivers a polished aesthetic to a living or dining room.