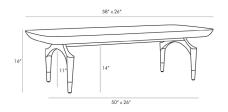

## WAGNER COCKTAIL TABLE

5369 H: 16 IN, W: 58 IN, D: 26 IN Umber Contract Suitable As Is Refined and rustic elements are showcased through the mixture of materials that compose this stately cocktail table. A solid oak frame in an umber finish is accented with a simple antique brass inlay that delivers a refined element to its rustic form. Sharply angled legs lend a dramatic juxtaposition to the sprawling rectangular top. This well-formed piece delivers a polished aesthetic to a living or dining room.

#### DIMENSIONS

Foot Print Table Top Brass, Oak Antique Brass false

W: 43 IN, D: 15 IN H: 3 IN, W: 58 IN, D: 26 IN