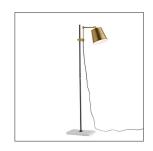

## WATSON FLOOR LAMP

79006

Antique Brass Contract Suitable As Is The Watson Floor Lamp embraces two bold trends: mixed materials and exposed cords. A white marble base supports a vintage brass adjustable shade attached to a bronzed steel rod. The exposed black cloth cord can be artfully wrapped around the rod or left to simply hang straight. Marble may vary.