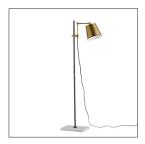

## WATSON FLOOR LAMP

79006

Antique Brass Contract Suitable As Is The Watson Floor Lamp embraces two bold trends: mixed materials and exposed cords. A white marble base supports a vintage brass adjustable shade attached to a bronzed steel rod. The exposed black cloth cord can be artfully wrapped around the rod or left to simply hang straight. Marble may vary.