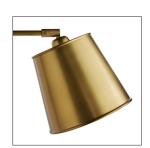

## WATSON FLOOR LAMP

79006

Antique Brass Contract Suitable As Is The Watson Floor Lamp embraces two bold trends: mixed materials and exposed cords. A white marble base supports a vintage brass adjustable shade attached to a bronzed steel rod. The exposed black cloth cord can be artfully wrapped around the rod or left to simply hang straight. Marble may vary.

ADDITIONAL INFO

Features ADA, Assembly Required

Shade Shape Round
Shade Trim Rolled Edges

Shade Type Other

CONTRACT

Contract Suitable true