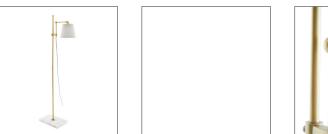

#### 79846

Taupe, Antique Brass Contract Suitable As Is In a handsome mix of materials, the Watson floor lamp embraces a modern sensibility. An adjustable shade in taupe steel is attached to a steel rod finished in antique brass and supported by a white marble base. The lamp is designed with an intentionally exposed taupe cloth cord that can be artfully wrapped around the rod or left to simply hang straight. Marble will vary.