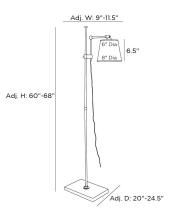

#### DIMENSIONS

Shade Base Foot Print

#### WIRING

Rating Tilt Test Cord Socket Switch Maximum Watt Voltage

Antique Brass, Taupe, White true

Top: 6.00 IN, Dia: 8.00 IN, Side: 6.5 IN H: 1.5 IN, W: 9 IN, D: 14 IN W: 9 IN, D: 14 IN

Indoor Only 10 Degrees - AU 12 FT, SPT-2, Taupe Fabric 1, Type A - E26, White On Line, On/Off Foot Switch 60 110-120 V