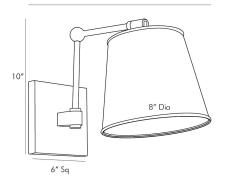

## WATSON SCONCE

Adj. D: 14.5"- 20"

49404 H: 10 IN, W: 8.5 IN, D: 14.5 IN Bronze, Antique Brass Contract Suitable As Is A modern sensibility defines this mid-century sconce finished in bronze with an antique brass backplate. The scale makes this the perfect sconce for spotlighting your favorite art piece. Great for small spaces. Damp-rated, although limited covered outdoor conditions may affect finish.

#### WIRING

Rating Cord Socket Maximum Watt Voltage Steel Antique Brass, Bronze false

H: 8.5 IN H: 6 IN, W: 6 IN, D: 1 IN

Damp 6 FT, Black/White, SVT 1, Type A - E26 60 110-120 V