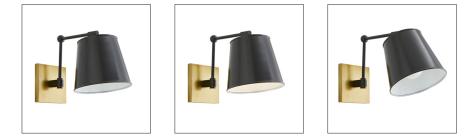

## WATSON SCONCE

Adj. D: 14.5"- 20"

49404 H: 10 IN, W: 8.5 IN, D: 14.5 IN Bronze, Antique Brass Contract Suitable As Is A modern sensibility defines this mid-century sconce finished in bronze with an antique brass backplate. The scale makes this the perfect sconce for spotlighting your favorite art piece. Great for small spaces. Damp-rated, although limited covered outdoor conditions may affect finish.