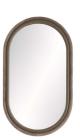

## WEATHERS MIRROR

Material Leather, Mirror, Suede

Finish Dove, Plain

Finish Will Vary true Top Coat/Sealant false

DIMENSIONS

Mirror Size H: 42.5 IN, W: 22.5 IN

The handsome Weathers wall mirror is a fine example of tonal sophistication. The ultra-versatile, mixed-media accent is created in dove gray leather and coordinating dove gray suede, which form a racetrack design around the capsule-shaped mirror. The mirror is fitted with a security cleat for hanging. Can hang vertically or horizontally. Finishes will vary.