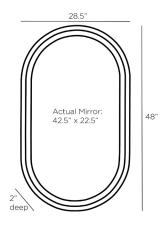

## WEATHERS MIRROR

Material Leather, Mirror, Suede

Finish Dove, Plain

Finish Will Vary true Top Coat/Sealant false

DIMENSIONS

Mirror Size H: 42.5 IN, W: 22.5 IN

The handsome Weathers wall mirror is a fine example of tonal sophistication. The ultra-versatile, mixed-media accent is created in dove gray leather and coordinating dove gray suede, which form a racetrack design around the capsule-shaped mirror. The mirror is fitted with a security cleat for hanging. Can hang vertically or horizontally. Finishes will vary.

## ADDITIONAL INFO

Hanger Position Vertical & Horizontal Hanger Type Security Cleat

Hanger Size 6", 18"