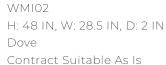

## WEATHERS MIRROR

Material Leather, Mirror, Suede

Finish Dove, Plain

Finish Will Vary true Top Coat/Sealant false

DIMENSIONS

Mirror Size H: 42.5 IN, W: 22.5 IN

The handsome Weathers wall mirror is a fine example of tonal sophistication. The ultra-versatile, mixed-media accent is created in dove gray leather and coordinating dove gray suede, which form a racetrack design around the capsule-shaped mirror. The mirror is fitted with a security cleat for hanging. Can hang vertically or horizontally. Finishes will vary.

## ADDITIONAL INFO

Hanger Position Vertical & Horizontal Hanger Type Security Cleat

Hanger Size 6", 18"

## CONTRACT

Contract Suitable true