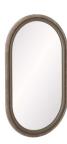

## WEATHERS MIRROR

Material Leather, Mirror, Suede

Finish Dove, Plain

Finish Will Vary true Top Coat/Sealant false

DIMENSIONS

Mirror Size H: 42.5 IN, W: 22.5 IN

The handsome Weathers wall mirror is a fine example of tonal sophistication. The ultra-versatile, mixed-media accent is created in dove gray leather and coordinating dove gray suede, which form a racetrack design around the capsule-shaped mirror. The mirror is fitted with a security cleat for hanging. Can hang vertically or horizontally. Finishes will vary.