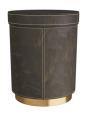

## WES ACCENT TABLE

FAI04

H: 21 IN, Dia: 16.00 IN

Moss

Contract Suitable As Is

Our Wes drum table does double duty, serving as a cache for storing throws and the like. The handsome accent piece is created in moss leather, with contrasting stitching, and fashioned with a lid that lifts to reveal the black suede-lined storage inside. The drum rests on an antique brass plinth. Finish will vary.

#### APPEARANCE

Material Brass, Leather, Suede Finish Antique Brass, Black

Finish Will Vary true Top Coat/Sealant false