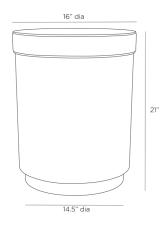

## WES ACCENT TABLE

FAI04

H: 21 IN, Dia: 16.00 IN

Moss

Contract Suitable As Is

Our Wes drum table does double duty, serving as a cache for storing throws and the like. The handsome accent piece is created in moss leather, with contrasting stitching, and fashioned with a lid that lifts to reveal the black suede-lined storage inside. The drum rests on an antique brass plinth. Finish will vary.

## DIMENSIONS

Foot Print Dia: 14.50 IN Opening Dia: 12.00

Table Top H: 3 IN, Dia: 16.00 IN