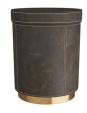

## WES ACCENT TABLE

FAI04

H: 21 IN, Dia: 16.00 IN

Moss

Contract Suitable As Is

Our Wes drum table does double duty, serving as a cache for storing throws and the like. The handsome accent piece is created in moss leather, with contrasting stitching, and fashioned with a lid that lifts to reveal the black suede-lined storage inside. The drum rests on an antique brass plinth. Finish will vary.

#### APPEARANCE

Material Brass, Leather, Suede Finish Antique Brass, Black

Finish Will Vary true Top Coat/Sealant false