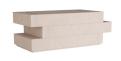

## WILKINSON COCKTAIL TABLE

FCS03

H: 18 IN, W: 48 IN, D: 24 IN

Greige

Contract Suitable As Is

Inspired by vintage lacquered tables, our low-profile Wilkinson cocktail table imparts a '70s vibe. The piece, with a stacked, offset composition, is crafted in greige maple veneer, detailed with a bronze-iron surface inlay. The savvy design incorporates three hidden drawers for added function. Finish will vary.