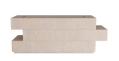

## WILKINSON COCKTAIL TABLE

FCS03

H: 18 IN, W: 48 IN, D: 24 IN

Greige

Contract Suitable As Is

Inspired by vintage lacquered tables, our low-profile Wilkinson cocktail table imparts a '70s vibe. The piece, with a stacked, offset composition, is crafted in greige maple veneer, detailed with a bronze-iron surface inlay. The savvy design incorporates three hidden drawers for added function. Finish will vary.