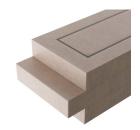

## WILKINSON COCKTAIL TABLE

FCS03

H: 18 IN, W: 48 IN, D: 24 IN

Greige

Contract Suitable As Is

Inspired by vintage lacquered tables, our low-profile Wilkinson cocktail table imparts a '70s vibe. The piece, with a stacked, offset composition, is crafted in greige maple veneer, detailed with a bronze-iron surface inlay. The savvy design incorporates three hidden drawers for added function. Finish will vary.