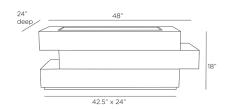

## WILKINSON COCKTAIL TABLE

FCS03

H: 18 IN, W: 48 IN, D: 24 IN

Greige

Contract Suitable As Is

Inspired by vintage lacquered tables, our low-profile Wilkinson cocktail table imparts a '70s vibe. The piece, with a stacked, offset composition, is crafted in greige maple veneer, detailed with a bronze-iron surface inlay. The savvy design incorporates three hidden drawers for added function. Finish will vary.

## APPEARANCE

Material Iron, Maple Veneer

Finish Bronze
Finish Will Vary true
Top Coat/Sealant true

DIMENSIONS

Foot Print W: 42.5 IN, D: 24 IN

Drawer Interior H: 3 IN, W: 20.5 IN, D: 14.5 IN

Table Top W: 42.5 IN, D: 24 IN