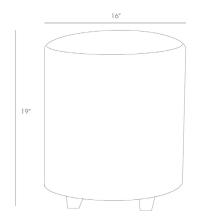

# WIMBERLEY OTTOMAN

6751 H: 19 IN, Dia: 16.00 IN Off-White Hair on Hide Contract Suitable As Is Drum shaped fully upholstered white hide leather ottoman on a ebony wood base with matching cone shaped feet.

# DIMENSIONS

Foot Print Dia: 14.00 IN

Yardage To Reupholster 1 Leg Height 3 IN