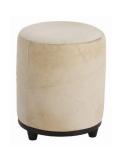

# WIMBERLEY OTTOMAN

6751 H: 19 IN, Dia: 16.00 IN Off-White Hair on Hide Contract Suitable As Is Drum shaped fully upholstered white hide leather ottoman on a ebony wood base with matching cone shaped feet.