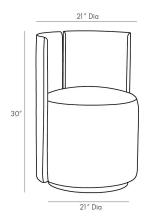

### HOOVER CHAIR

4895 H: 30 IN, Dia: 21.00 IN Graphite Leather Contract Suitable As Is

Defined by its daring aesthetic, the Hoover brims with style and sophistication. A plush graphite leather seat is met with a slightly curved, solid wood back that gently hugs you while you sit. A soft black wax finish adds a sheen that further plays up its dramatic appeal. Perfect for a vanity or as a functional accent piece for a front room.

#### DIMENSIONS

Foot Print Yardage To Reupholster 1.1 Seat Back Height Seat Cushion Thickness 17 IN Seat Seat Height

false

## Dia: 21.00 IN 13 IN

19 I N

Dia: 20.00 IN