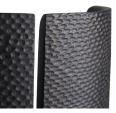

### HOOVER CHAIR

4895 H: 30 IN, Dia: 21.00 IN Graphite Leather Contract Suitable As Is

Defined by its daring aesthetic, the Hoover brims with style and sophistication. A plush graphite leather seat is met with a slightly curved, solid wood back that gently hugs you while you sit. A soft black wax finish adds a sheen that further plays up its dramatic appeal. Perfect for a vanity or as a functional accent piece for a front room.

### APPEARANCE

Material Finish Finish Will Vary

Top Coat/Sealant

Leather, Wood Graphite, Handcarved Soft Black Waxed true