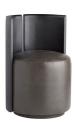

### HOOVER CHAIR

4895 H: 30 IN, Dia: 21.00 IN Graphite Leather Contract Suitable As Is

Defined by its daring aesthetic, the Hoover brims with style and sophistication. A plush graphite leather seat is met with a slightly curved, solid wood back that gently hugs you while you sit. A soft black wax finish adds a sheen that further plays up its dramatic appeal. Perfect for a vanity or as a functional accent piece for a front room.

### APPEARANCE

Material Finish Finish Will Vary

Top Coat/Sealant

Leather, Wood Graphite, Handcarved Soft Black Waxed true