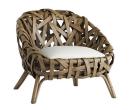

## HORATIO CHAIR

5635

H: 33.5 IN, W: 35 IN, D: 30 IN Muslin

Contract Recommendations: Adding a lacquer coating provides additional pro-

APPEARANCE

Material Muslin, Rattan
Finish Palm Gray, White

Finish Will Vary true Top Coat/Sealant false

DIMENSIONS

23.5 IN

Yardage To Reupholster 0.5
Seat Cushion Thickness 5 IN
Seat Height 20 IN

The Horatio is defined by the creative chaos of its natural foundation. Thick rattan poles are first steamed and then flattened, before being woven into the frame that shapes this rebellious seat. A palm gray finish highlights the organic qualities that make this piece so unique, and a plush cushion keeps it comfortable and functional. We've covered this one in muslin, allowing you to upholster in the fabric of your choice.