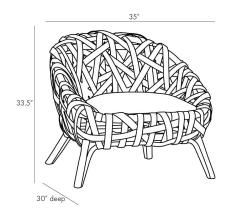

## HORATIO CHAIR

5635

H: 33.5 IN, W: 35 IN, D: 30 IN Muslin

Contract Recommendations: Adding a lacquer coating provides additional pro-

APPEARANCE

Material Muslin, Rattan
Finish Palm Gray, White

Finish Will Vary true Top Coat/Sealant false

DIMENSIONS

23.5 IN

Yardage To Reupholster 0.5
Seat Cushion Thickness 5 IN
Seat Height 20 IN

The Horatio is defined by the creative chaos of its natural foundation. Thick rattan poles are first steamed and then flattened, before being woven into the frame that shapes this rebellious seat. A palm gray finish highlights the organic qualities that make this piece so unique, and a plush cushion keeps it comfortable and functional. We've covered this one in muslin, allowing you to upholster in the fabric of your choice.