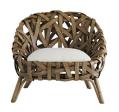

## HORATIO CHAIR

5635

H: 33.5 IN, W: 35 IN, D: 30 IN Muslin

Contract Recommendations: Adding a lacquer coating provides additional pro-

APPEARANCE

Material Muslin, Rattan
Finish Palm Gray, White

Finish Will Vary true Top Coat/Sealant false

DIMENSIONS

23.5 IN

Yardage To Reupholster 0.5
Seat Cushion Thickness 5 IN
Seat Height 20 IN

The Horatio is defined by the creative chaos of its natural foundation. Thick rattan poles are first steamed and then flattened, before being woven into the frame that shapes this rebellious seat. A palm gray finish highlights the organic qualities that make this piece so unique, and a plush cushion keeps it comfortable and functional. We've covered this one in muslin, allowing you to upholster in the fabric of your choice.