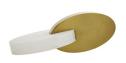

## HOWE SCULPTURE

9242 H: 5 IN, W: 13 IN, D: 4.5 IN White Contract Suitable As Is A sculptural representation of artistic dualism is exhibited in the Howe Sculpture. This objet d'art features natural alabaster and antique brass in an interlocking form. The unique and expressive mixed material sculpture shows like a museum piece when exhibited on an entryway console or bookshelf. Finish will vary.

#### APPEARANCE

Material Alabaster, Steel
Finish Antique Brass, Natural

Finish Will Vary true
Top Coat/Sealant true