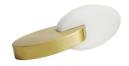

## HOWE SCULPTURE

9242 H: 5 IN, W: 13 IN, D: 4.5 IN White Contract Suitable As Is A sculptural representation of artistic dualism is exhibited in the Howe Sculpture. This objet d'art features natural alabaster and antique brass in an interlocking form. The unique and expressive mixed material sculpture shows like a museum piece when exhibited on an entryway console or bookshelf. Finish will vary.

#### APPEARANCE

Material Alabaster, Steel
Finish Antique Brass, Natural

Finish Will Vary true
Top Coat/Sealant true