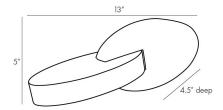

## HOWE SCULPTURE

9242 H: 5 IN, W: 13 IN, D: 4.5 IN White Contract Suitable As Is A sculptural representation of artistic dualism is exhibited in the Howe Sculpture. This objet d'art features natural alabaster and antique brass in an interlocking form. The unique and expressive mixed material sculpture shows like a museum piece when exhibited on an entryway console or bookshelf. Finish will vary.

## DIMENSIONS

Foot Print W: 9 IN, D: 1.5 IN