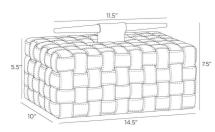

## HUMPHREY BOX

ARI18 H: 7.5 IN, W: 14.5 IN, D: 10 IN, Black Contract Suitable As Is Our Humphrey Box is wrapped in a basketweave pattern of topstitched black leather. Accented with a spear-shaped handle of bronze-plated iron and smoke finished beechwood, it lends a masculine accent to a desk or tabletop. Finish will vary.

## **DIMENSIONS**

Foot Print Handle Leather, Wood, Iron Beech Black, Smoke, Bronze Yes Yes

W: 14.5 IN, D: 10 IN H: 2 IN, W: 11.5 IN, D: 1 IN