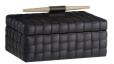

## HUMPHREY BOX

ARI18 H: 7.5 IN, W: 14.5 IN, D: 10 IN, Black Contract Suitable As Is Our Humphrey Box is wrapped in a basketweave pattern of topstitched black leather. Accented with a spear-shaped handle of bronze-plated iron and smoke finished beechwood, it lends a masculine accent to a desk or tabletop. Finish will vary.