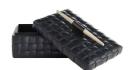

## HUMPHREY BOX

ARI18 H: 7.5 IN, W: 14.5 IN, D: 10 IN, Black Contract Suitable As Is Our Humphrey Box is wrapped in a basketweave pattern of topstitched black leather. Accented with a spear-shaped handle of bronze-plated iron and smoke finished beechwood, it lends a masculine accent to a desk or tabletop. Finish will vary.