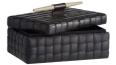

## HUMPHREY BOX

ARI18 H: 7.5 IN, W: 14.5 IN, D: 10 IN, Black Contract Suitable As Is Our Humphrey Box is wrapped in a basketweave pattern of topstitched black leather. Accented with a spear-shaped handle of bronze-plated iron and smoke finished beechwood, it lends a masculine accent to a desk or tabletop. Finish will vary.