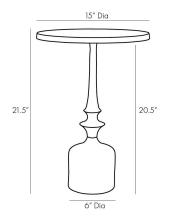

## HUNTLEE ACCENT TABLE

4889 H: 21.5 IN, Dia: 15.00 IN Charcoal Contract Recommendations: Adding a lacquer coating provides additional pro-

#### DIMENSIONS

Foot Print Table Top Dia: 6.00 IN H: 0.75 IN, Dia: 16.00 IN The traditional silhouette of the Huntlee accent table is achieved through contemporary craftsmanship that does not sacrifice its classic appeal. Its cast aluminum construction features a base with turned details that echo the artistry of traditional woodwork techniques. A charcoal finish accentuates the artisanship and delivers a high-toned touch to the space it occupies.

#### SHIPPING

Product Weight Gross Weight 1 Shipping Box 1 14.55 LBS 25.13 LBS H: 25 IN, L: 16 IN, W: 16 IN