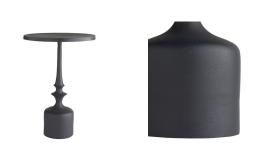

#### DIMENSIONS

Foot Print Table Top Dia: 6.00 IN H: 0.75 IN, Dia: 16.00 IN The traditional silhouette of the Huntlee accent table is achieved through contemporary craftsmanship that does not sacrifice its classic appeal. Its cast aluminum construction features a base with turned details that echo the artistry of traditional woodwork techniques. A charcoal finish accentuates the artisanship and delivers a high-toned touch to the space it occupies.