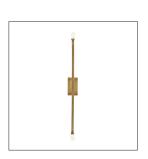

## HUTU WALL LIGHT

WINDSOR SMITH

DS44011 H: 41.5 IN, W: 4.5 IN, D: 6 IN Antique Brass Contract Suitable As Is Consisting of a single hand-forged stem and dual Edison-style candelabra bulbs, our two-light sconce, finished in antique brass, is a truly minimalist expression of traditional ironwork. Use it in pairs for classical symmetry, or in numbers to line a foyer or hallway.

## APPEARANCE

Material Brass
Finish Antique Brass
Top Coat/Sealant true

DIMENSIONS

Backplate H: 8 IN, W: 4.5 IN

WIRING

Rating Indoor Only

Cert Note Cannot be rewired for INTL use.

Cord 1 FT, Clear/Silver, SVT Socket 2, Type B - E12 Photographed Bulb Nostalgic Loop Bulb