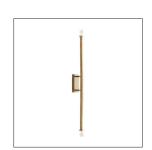

## HUTU WALL LIGHT

WINDSOR SMITH

DS44011 H: 41.5 IN, W: 4.5 IN, D: 6 IN Antique Brass Contract Suitable As Is Consisting of a single hand-forged stem and dual Edison-style candelabra bulbs, our two-light sconce, finished in antique brass, is a truly minimalist expression of traditional ironwork. Use it in pairs for classical symmetry, or in numbers to line a foyer or hallway.

## APPEARANCE

Material Brass
Finish Antique Brass
Top Coat/Sealant true

DIMENSIONS

Backplate H: 8 IN, W: 4.5 IN

WIRING

Rating Indoor Only

Cert Note Cannot be rewired for INTL use.

Cord 1 FT, Clear/Silver, SVT Socket 2, Type B - E12 Photographed Bulb Nostalgic Loop Bulb