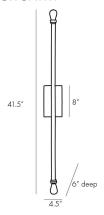

## HUTU WALL LIGHT

WINDSOR SMITH

DS44011 H: 41.5 IN, W: 4.5 IN, D: 6 IN Antique Brass Contract Suitable As Is Consisting of a single hand-forged stem and dual Edison-style candelabra bulbs, our two-light sconce, finished in antique brass, is a truly minimalist expression of traditional ironwork. Use it in pairs for classical symmetry, or in numbers to line a foyer or hallway.

## APPEARANCE

Material Brass
Finish Antique Brass
Top Coat/Sealant true

DIMENSIONS

Backplate H: 8 IN, W: 4.5 IN

WIRING

Rating Indoor Only

Cert Note Cannot be rewired for INTL use.

Cord 1 FT, Clear/Silver, SVT Socket 2, Type B - E12 Photographed Bulb Nostalgic Loop Bulb