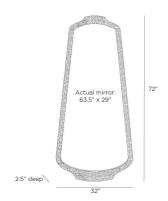

# HYLAND FLOOR MIRROR

WMI58 H: 72 IN, W: 32 IN, D: 2.5 IN, Antique Brass Evocative of an ancient shield, a bullnose frame of brass clad is finished with a hammered squiggle texture. Its robust form is designed to be displayed vertically with either the smaller or broader end at the top. Cleat attachment for secure hanging.

#### DIMENSIONS

Actual Mirror H: 63.5 IN, W: 29 IN