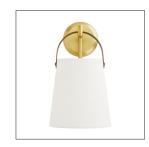

## IAN SCONCE

49717

H: 13.5 IN, W: 7.5 IN, D: 8 IN Antique Brass, Bronze, White Linen Contract Suitable As Is Simple design meets equestrian elegance with the Ian. An antique brass circular steel backplate acts as a hook to present a classic white linen shade. The shade is suspended by an English bronze steel strap that was inspired by stirrups, lending a cavalier appeal to this piece. Showcase solo next to a bedside or hang in multiples for a more masculine approach. Damp rated, though limited outdoor conditions may affect

## APPEARANCE

Material Linen, Steel

Finish Antique Brass, English Bronze,

White

Top Coat/Sealant false

DIMENSIONS

Shade Side: 8 IN

Backplate Dia: 4.50 IN, D: 1 IN