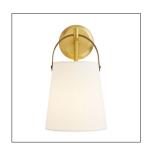

## IAN SCONCE

49717

H: 13.5 IN, W: 7.5 IN, D: 8 IN Antique Brass, Bronze, White Linen Contract Suitable As Is Simple design meets equestrian elegance with the Ian. An antique brass circular steel backplate acts as a hook to present a classic white linen shade. The shade is suspended by an English bronze steel strap that was inspired by stirrups, lending a cavalier appeal to this piece. Showcase solo next to a bedside or hang in multiples for a more masculine approach. Damp rated, though limited outdoor conditions may affect

## APPEARANCE

Material Linen, Steel

Finish Antique Brass, English Bronze,

White

Top Coat/Sealant false

DIMENSIONS

Shade Side: 8 IN

Backplate Dia: 4.50 IN, D: 1 IN