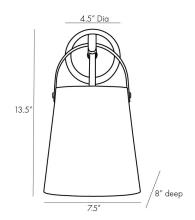

## IAN SCONCE

49717

H: 13.5 IN, W: 7.5 IN, D: 8 IN Antique Brass, Bronze, White Linen Contract Suitable As Is Simple design meets equestrian elegance with the Ian. An antique brass circular steel backplate acts as a hook to present a classic white linen shade. The shade is suspended by an English bronze steel strap that was inspired by stirrups, lending a cavalier appeal to this piece. Showcase solo next to a bedside or hang in multiples for a more masculine approach. Damp rated, though limited outdoor conditions may affect

## APPEARANCE

Material Linen, Steel

Finish Antique Brass, English Bronze,

White

Top Coat/Sealant false

DIMENSIONS

Shade Side: 8 IN

Backplate Dia: 4.50 IN, D: 1 IN