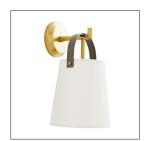

## IAN SCONCE

49717

H: 13.5 IN, W: 7.5 IN, D: 8 IN Antique Brass, Bronze, White Linen Contract Suitable As Is Simple design meets equestrian elegance with the Ian. An antique brass circular steel backplate acts as a hook to present a classic white linen shade. The shade is suspended by an English bronze steel strap that was inspired by stirrups, lending a cavalier appeal to this piece. Showcase solo next to a bedside or hang in multiples for a more masculine approach. Damp rated, though limited outdoor conditions may affect

## APPEARANCE

Material Linen, Steel

Finish Antique Brass, English Bronze,

White

Top Coat/Sealant false

DIMENSIONS

Shade Side: 8 IN

Backplate Dia: 4.50 IN, D: 1 IN