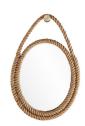

# IBERIS MIRROR

Elevate coastal style with the Iberis. Uniquely large-scale jute rope tightly wraps around a oval glass mirror to create a seaside sentiment; a brushed-brass iron detail gives additional flare. Features a security cleat for hanging. Finish will vary.