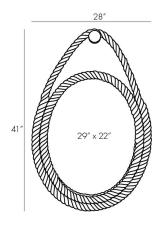

# ARTERIORS

# IBERIS MIRROR









Elevate coastal style with the Iberis. Uniquely large-scale jute rope tightly wraps around a oval glass mirror to create a seaside sentiment; a brushed-brass iron detail gives additional flare. Features a security cleat for hanging. Finish will vary.

#### APPEARANCE

Material Mirror, Rope
Finish Natural, Plain
Finish Will Vary true
Top Coat/Sealant true

## DIMENSIONS

Mirror Size H: 29 IN, W: 22 IN

#### SHIPPING

Product Weight 20.06 LBS Gross Weight 1 26 LBS

Shipping Box 1 H: 37.5 IN, L: 32 IN, W: 4 IN

## ADDITIONAL INFO

Hanger Position Vertical Only
Hanger Type Security Cleat

## CONTRACT

Contract Suitable true